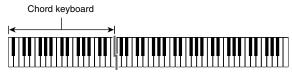

eys to the left of the split point make up the chord keyboard.

#### Selecting a Chord Fingering Mode

You can select from among the following five chord fingering modes.

- 1: Fingered 1
- 2: Fingered 2
- 3: Fingered 3
- 4: CASIO Chord
- 5: Full Range
- Hold down the 
   (ACCOMP ON/OFF) button until the chord type selection screen appears on the display.



Chord fingering mode

- **3** Press the (ACCOMP ON/OFF) button. This exits the chord fingering screen.

#### ■ Fingered 1, 2, 3

With these three chord fingering modes, you play chords on the chord keyboard using their normal chord fingerings. Some chord forms are abbreviated, and can be fingered with one or two keys. For information about the types of chords you can finger and their fingerings, see the "Fingering Guide" (page A-10).



- Fingered 1: Play the component notes of the chord on the keyboard.
- Fingered 2: Unlike Fingered 1, 6th input is not possible with this mode.
- Fingered 3: Unlike Fingered 1, this mode allows input of fraction chords with the lowest keyboard note as the bass note.

#### ■ CASIO CHORD

With "CASIO Chord", you can use simplified fingerings to play the four types of chords described below.



| Chord Type                                                                                                                                                                                                  | Example                  |
|-----------------------------------------------------------------------------------------------------------------------------------------------------------------------